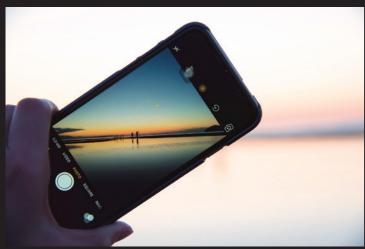

### Astounding Photos...

With Your Phone!

#### Photo Tips

- 1. Come when the sun sets during low tide
- 2. Use the large tide pools
- 3. Make sure there are no waves and no wind

These 3 tips will help you get the best shots!

Check tide and sunset times here!