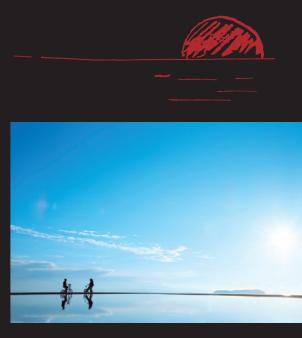

Stunning Chichibugahama Beach is a long sand beach stretching about 1km. During low tide, the tide pools create a reflective, mirror-like view of the sky.

### Be Captivated by the Giant Setting Sun